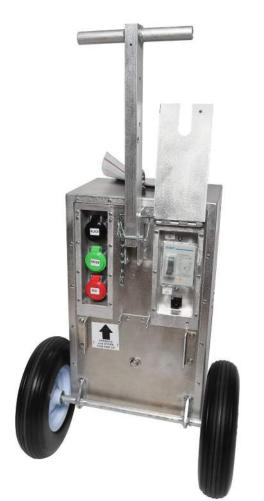

**LIGHTWEIGHT:** RESTORE-LITE<sup>®</sup> is the lowest weight unit on the market.

- Can be deployed by a single person
- Saves fuel
- Fits in the back of a truck, allowing hitch to still be used

**CONVENIENT:** RESTORE-LITE<sup>®</sup> is easy to deploy.

- External circuit breaker gasket is covered and lockable
- Circuit breaker is accessed and reset without contacting the transformer

RUGGED: RESTORE-LITE® built-in durability includes:

- Full gasket weather protection
- Vented for heat expansion
- Stainless and aluminum components