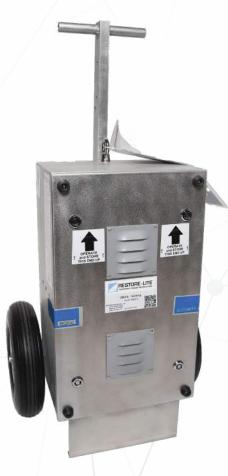

**LIGHTWEIGHT:** RESTORE-LITE<sup>®</sup> is the lowest weight unit on the market.

- Can be deployed by a single person
- Saves fuel
- Fits in the back of a truck, allowing hitch to still be used

**CONVENIENT:** RESTORE-LITE<sup>®</sup> is easy to deploy.

- External circuit breaker gasket is covered and lockable
- Circuit breaker is accessed and reset without contacting the transformer

RUGGED: RESTORE-LITE® built-in durability includes:

- Full gasket weather protection
- Vented for heat expansion
- Stainless and aluminum components