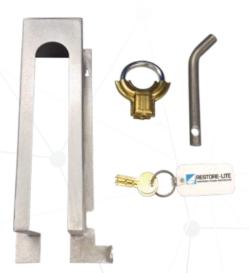

# **RESTORE-LITE<sup>®</sup> Locking Kit**

#### **PRODUCT FEATURES**

- Keeps cord sets and breaker panels secure
- 13" rubber tires for easy mobility and no maintenance
- Variety of source head configurations
- Hitch carrier for easy transport and reduced lifting
- Lifting kit to move unit more ergonomically
- CT protection kit
- Lever bypass
- 6 o'clock meter head
- Ask about custom options