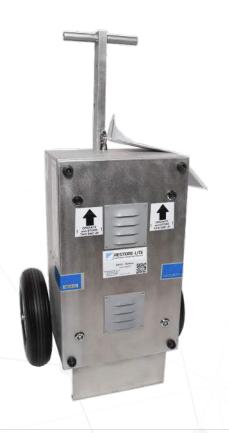

Our RESTORE-LITE<sup>®</sup> system restores meterable power to a single home or business within minutes. It features a small, lightweight design to easily be used by a single person and is available in three amp ratings.

### **PRODUCT FEATURES**

- Lowest weight unit on the market
- Quick connect terminals available in 300 amp
- Available in 10kVA, 15kVA, 20kVA and 40kVA
- ETL UL 1561-certified
- Compatible for use in the USA and Canada
- Compact design allows for lineman deployment
- ESA and Ontario approved meter head is contained in durable nylon bag
- Easy set up with color coding and labeling