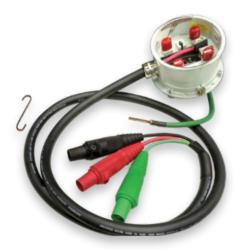

## **RESTORE-LITE<sup>®</sup> Assembly** With Cord Set and Adapter

#### **PRODUCT FEATURES**

- Marwell and Brooks options
- Lever bypass adapter connects the unit to a 320 amp meter box
- Available with or without meter head or pedestal options
- Available with ring or ringless style meter adaptor
- S hook included for meter head installation assistance