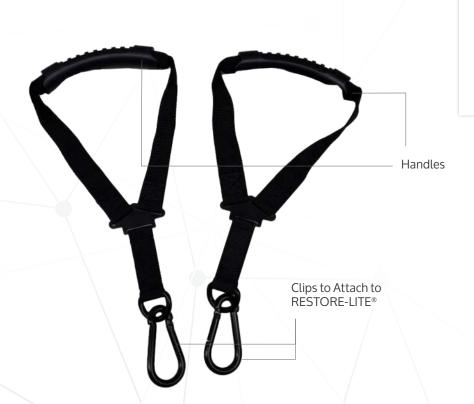

## **LIFT KIT**

• P80021

EACH KIT CONTAINS TWO HANDLE ASSEMBLIES

## **ATTACH CLIP TO RESTORE-LITE® TO USE HANDLE KIT**

Handles attached and ready for lifting

**UTILIZE PROPER LIFTING TECHNIQUES** TO LIFT RESTORE-LITE®

Always use in accordance with your company practices and procedures.