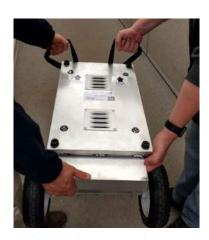

## **ATTACH CLIP TO RESTORE-LITE® TO USE HANDLE KIT**

Handles attached and ready for lifting

**UTILIZE PROPER LIFTING TECHNIQUES** TO LIFT RESTORE-LITE®

Always use in accordance with your company practices and procedures.