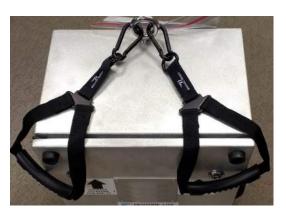

## **ATTACH CLIP TO RESTORE-LITE® TO USE HANDLE KIT**

Handles attached and ready for lifting

**UTILIZE PROPER LIFTING TECHNIQUES** TO LIFT RESTORE-LITE®

Always use in accordance with your company practices and procedures.