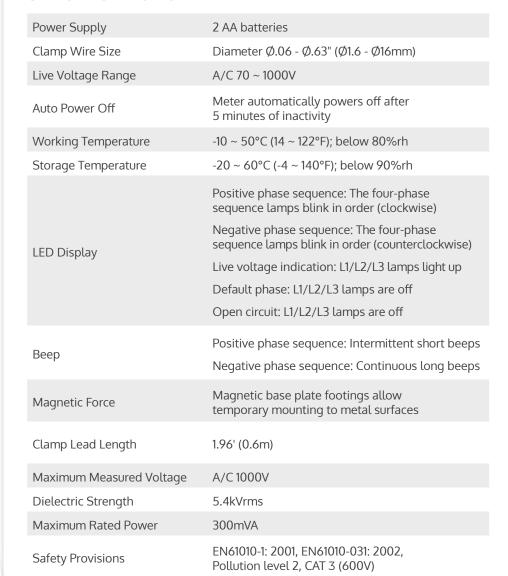

### **PRODUCT FEATURES**

- 3-phase rotation detection: normal phase, reverse phase and phase deficiency
- Functionality options include detection of live wires, simple power, fire-wire, breakpoint location, DC line break and line maintenance
- Dynamic LED display
- Magnetic base plate footings allow temporary mounting to metal surfaces
- Power-saving performance with maximum rated power of 100mVA

# GENERAL CHARACTERISTICS

**PART NUMBER** 

P81000

**POWER** 

AA1.5Vx2

**INPUT VOLTAGE** 

70 - 600VAC

**FREQUENCY RANGE** 

40 - 70 Hz

**PRODUCT SIZE** 

2.75" x 2.95" x 1.18" (70mm x 75mm x 30mm)

PRODUCT NET WEIGHT

.36 lbs. (164q)

STANDARD INDIVIDUAL PACKAGING

STANDARD QUANTITY PER CARTON

1 pc.

#### **SPECIFICATIONS**

Learn more about how our custom solutions can transform tomorrow's products.

Meter Weight

Meter Dimensions

.44 lbs. (200g) with battery

Width, height, thickness

(70mm x 75mm x 30mm)

2.75" x 2.95" x 1.18"