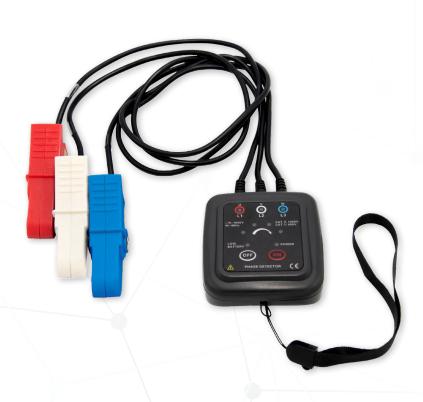

### **PRODUCT FEATURES**

- 3-phase rotation detection: normal phase, reverse phase and phase deficiency
- Functionality options include detection of live wires, simple power, fire-wire, breakpoint location, DC line break and line maintenance
- Dynamic LED display
- Magnetic base plate footings allow temporary mounting to metal surfaces
- Power-saving performance with maximum rated power of 100mVA

## **Phase Rotation Detector**

# GENERAL CHARACTERISTICS

**PART NUMBER** 

P81000

**POWER** 

AA1.5Vx2

**INPUT VOLTAGE** 

70 - 600VAC

**FREQUENCY RANGE** 