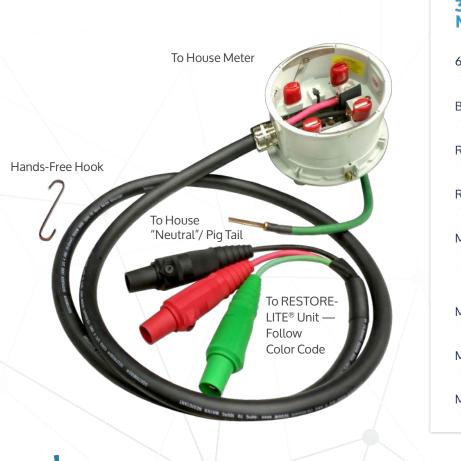

# Installation and Operation of Cord Sets

The cord set is designed to connect the RESTORE-LITE<sup>®</sup> unit to the power terminal and neutral.

#### **300 AMP CORD SET WITH METER HEAD ASSEMBLY**

6 O'CLOCK NEUTRAL PLACEMENT (8 FT. CORD) • P80023

BROOKS (8 FT. CORD) • P80047

RING (8 FT. CORD) • P80049

#### RING (20 FT. CORD)

• P80052

MARWELL (8 FT. CORD)

- P80043
- P80043D (INCLUDES 8 FT. CORD SET WITH FERRULES/P80012)

MARWELL (20 FT. CORD) • P80029

MARWELL WITH SLOT (8 FT. CORD) • P80113

MARWELL WITH SLOT (8 FT. CORD) • P80104 IS ONLY COMPATIBLE WITH P80100