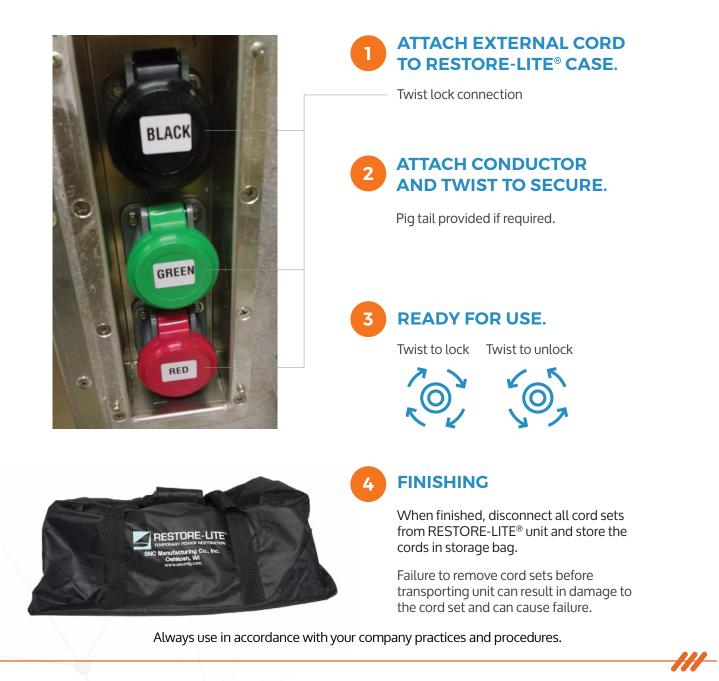

# Installation and Operation of Cord Sets

The cord set is designed to connect the RESTORE-LITE<sup>®</sup> unit to the power terminal and neutral.